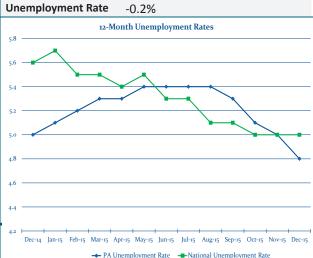

#### **EMPLOYMENT STATISTICS**

|                   | December 2015 | Monthly Change<br>+18,000 |  |
|-------------------|---------------|---------------------------|--|
| Labor Force       | 6.446 Million | +18,000                   |  |
| Unemployment Rate | 4.8%          | -0.2%                     |  |
| Total Employment  | 6.139 Million | +31,000                   |  |
|                   |               |                           |  |

#### 12-Month Change