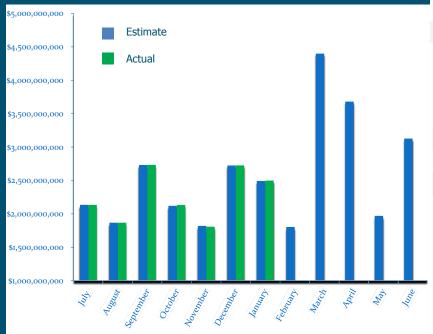

## **General Fund Revenue vs. Estimates**

## Pennsylvania Brings in \$2.5 Billion in Revenue Collections

General Fund revenue collections for the month of January were \$2.5 billion, which was \$6.2 million more than expected.

Collections of \$149 million for corporation taxes came in below Department of Revenue projections by \$7.3 million. Sales tax collections of \$890 million were higher than expected, coming in \$12.4 million above the official estimate. The Personal Income Taxes collected were \$1.2 billion, which was above estimate by \$9 million.

Year-to-date General Fund collections of \$15.9 billion are above the official estimate by \$9 million.