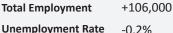

#### **EMPLOYMENT STATISTICS**

|                   | December 2015 | Monthly Change<br>+18,000 |  |
|-------------------|---------------|---------------------------|--|
| Labor Force       | 6.446 Million | +18,000                   |  |
| Unemployment Rate | 4.8%          | -0.2%                     |  |
| Total Employment  | 6.139 Million | +31,000                   |  |
|                   |               |                           |  |