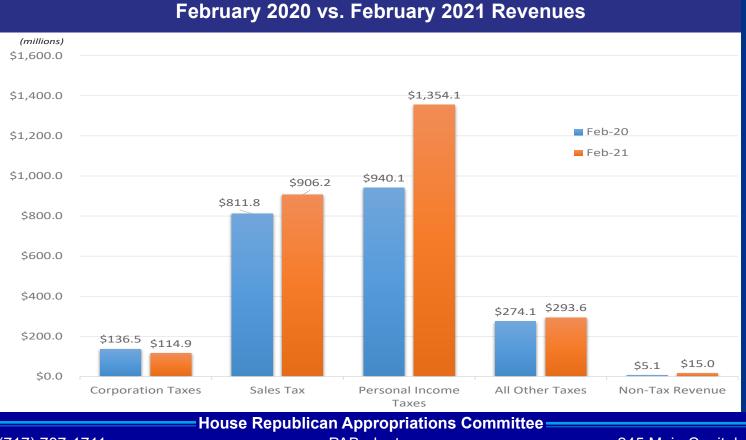

## February Revenue Collections \$594 Million Above Estimate

February General Fund revenues of \$2.68 billion were above the monthly estimate by \$594 million. Year-todate General Fund revenues of \$23.87 billion exceed the estimate through February by \$901.3 million.

A delay in the processing of the 2020 personal income tax 4th guarter estimated payments in January resulted in approximately \$350 million of collections due in January falling into February.

All major tax categories exceeded estimate for the month.

March and April are the big months for corporation tax payments and income tax payments. The committee will continue to monitor collections during these months.

| February Revenue Collections |                          |         |
|------------------------------|--------------------------|---------|
| Official Estimate            | Actual Collections       |         |
| Total General Fund           | Total General Fund       |         |
| \$2.09 Billion               | \$2.68 Billion           |         |
| <b>Corporation Taxes</b>     | <b>Corporation Taxes</b> | +       |
| \$92.5 Million               | \$114.9 Million          |         |
| Sales Taxes                  | Sales Taxes              | +       |
| \$799.5 Million              | \$906.2 Million          |         |
| Personal Income Taxes        | Personal Income Taxes    | +       |
| \$940.7 Million              | \$1.35 Billion           |         |
| All Other Taxes              | All Other Taxes          | <b></b> |
| \$237.6 Million              | \$293.6 Million          |         |
| Non-Tax Revenue              | Non-Tax Revenue          | ★       |
| \$19.6 Million               | \$15.0 Million           |         |